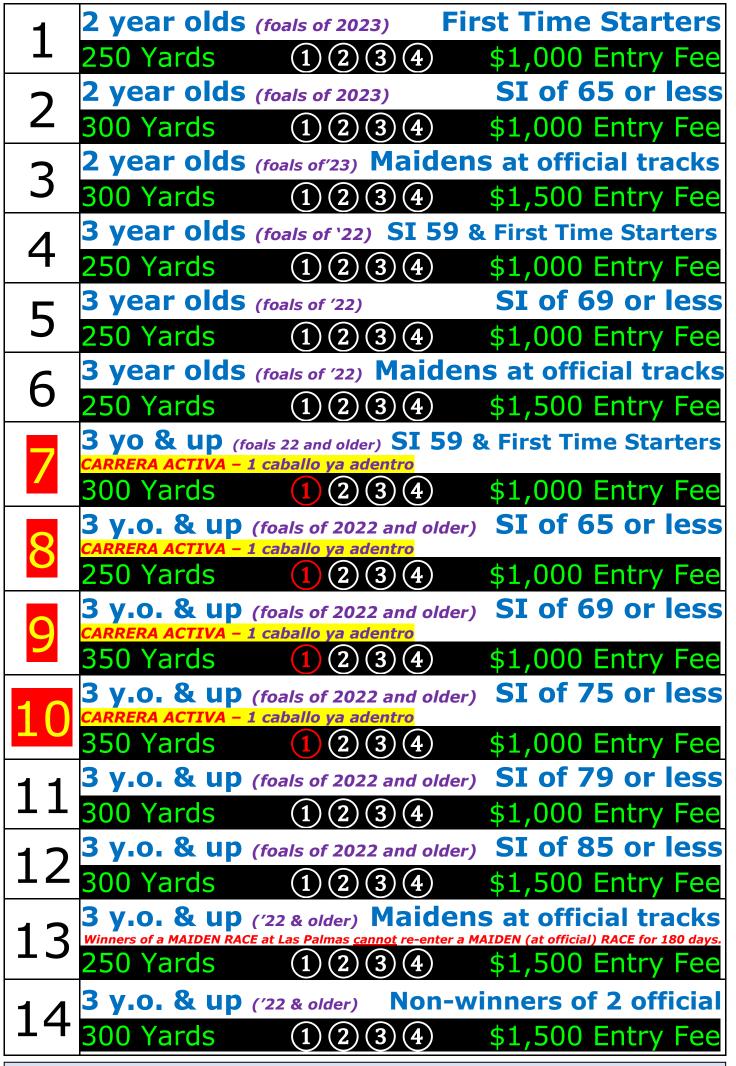

## **CONDITIONS**

## **August 3, 2025**

Note: All Speed Index races, unless otherwise noted, are the average of the last 3 outs (LPD and Official).

Winners of a MAIDEN RACE at Las Palmas <u>cannot</u> re-enter a MAIDEN (at official) RACE for 180 days.

Winners of a Non-Winners of 2 Official Race at Las Palmas <u>cannot</u> re-enter a NW2 Official RACE for 180 days.

If a horse wins an <u>official race</u> and is later disqualified from the win, Las Palmas will count that out as a win when considering eligibility for conditions races such as maiden races and non-winners of two races, three races, etc.